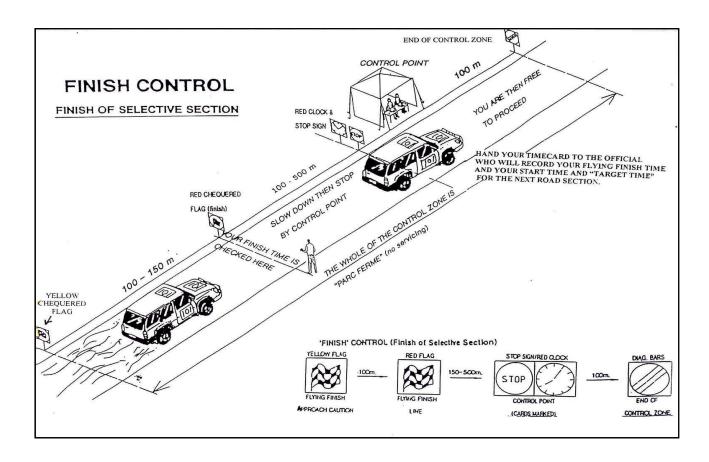

#### Control Signs at the Finish of a selective section will be laid out as follows:

- a) Yellow checkered flag about 100 metres before flying finish
- b) Red checkered flag at the flying finish
- c) Red stop and red clock sign at the control point and
- d) Beige sign with diagonal bars indicating end of control zone

#### 'FINISH' CONTROL (Finish of Selective Section)

THE WHOLE OF EVERY CONTROL ZONE IS 'PARC FERME' - NO SERVICING ALLOWED

#### Control Procedure Finish of Selective Section

- a) The control official will record the flying finish time of the competitor as he passes the red checkered flag. See diagram 'Finish Control' following.
- b) When the competitor stops at the control point the flying finish time is recorded on the timecard.
- c) The control official then enters the start time for the next road section. This is the competitors flying finish form but with the seconds disregarded (e.g. Finish= 15.23.45, then start = 15.23)
- d) The competitor leaves at once. **There is no countdown**.