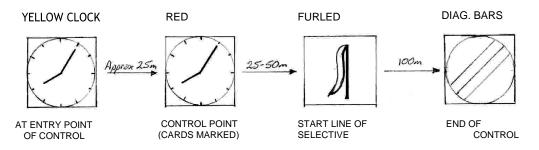

#### Control Signs at the Start of a selective section will be laid out as follows:

- Yellow warning sign with clock approx. 25metresfrom control point,
- b) Red sign with clock at control point,
- c) Red sign with flag marking the start of the selective section, and
- d) Red sign with diagonal bars indicating end of control zone,

#### **Control Sign Diagrams**

#### 'START' CONTROL (Start of Selective Section)

#### Control Procedure Start of Selective Section

- a) At the finish of a road section, the control official will enter the actual check-in time of the competitor on the timecard. Remember! The check in time is either the time the bike enters the control zone (i.e. passes the yellow "clock board") or the time when the card is handed to the control official, whichever is the sooner. See diagram 'Start Control'following.
- b) The competitor will be provided with a start time for the selective section, which will be three (3) minutes after the actual check-in time of the roadsection.
- c) The competitor moves to the start line where he will be started at the exact minute following a countdown by the official.
- d) Intervals between successive bikes will be a minimum of one (1) minute