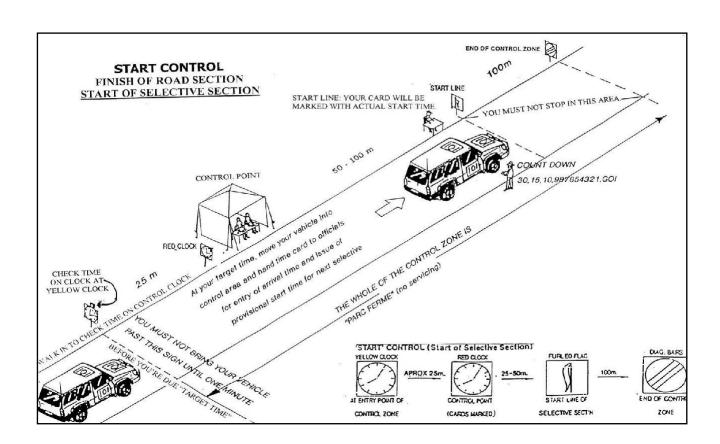

#### Control Signs at the Start of a selective section will be laid out as follows:

- Yellow warning sign with clock approx. 25metresfrom control point,
- b) Red sign with clock at control point,
- c) Red sign with flag marking the start of the selective section, and
- d) Red sign with diagonal bars indicating end of control zone,

#### 'START' CONTROL (Start of Selective Section)

#### Control Procedure Start of Selective Section

- a) At the finish of a road section, the control official will enter the actual check-in time of the competitor on the timecard. Remember! The check in time is either the time the bike enters the control zone (i.e. passes the yellow "clock board") or the time when the card is handed to the control official, whichever is the sooner. See diagram 'Start Control'following.
- b) The competitor will be provided with a start time for the selective section, which will be three (3) minutes after the actual check-in time of the roadsection.
- c) The competitor moves to the start line where he will be started at the exact minute following a countdown by the official.
- d) Intervals between successive bikes will be a minimum of one (1) minute