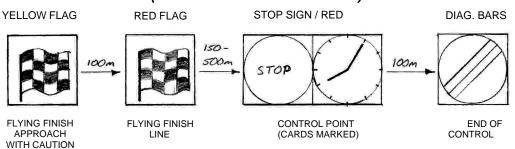

#### Control Signs at the Finish of a selective section will be laid out as follows:

- a) Yellow checkered flag about 100 metres before flying finish
- b) Red checkered flag at the flying finish
- c) Red stop and red clock sign at the control point and
- d) Beige sign with diagonal bars indicating end of control zone

#### **Control Sign Diagrams**

#### 'FINISH' CONTROL (Finish of Selective Section)

THE WHOLE OF EVERY CONTROL ZONE IS 'PARC FERME' - NO SERVICING ALLOWED

#### Control Procedure Finish of Selective Section

- a) The control official will record the flying finish time of the competitor as he passes the red checkered flag. See diagram 'Finish Control' following.
- b) When the competitor stops at the control point the flying finish time is recorded on the timecard.
- c) The control official then enters the start time for the next road section. This is the competitors flying finish form but with the seconds disregarded (e.g. Finish= 15.23.45, then start = 15.23)
- d) The competitor leaves at once. **There is no countdown**.